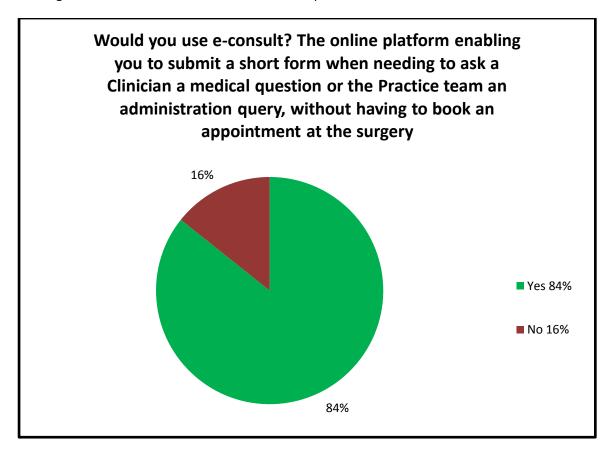

<sup>\*</sup>The figures shown have been calculated based on responses received in Summer 2020

Fig 4. 84% of participants found e-Consult a useful resource to have at their convenience

<sup>\*</sup>The figures shown have been calculated based on responses received in Summer 2020