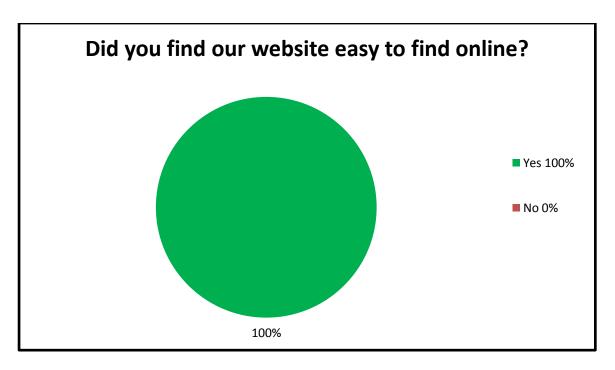

Fig 1. 100% positive response from respondents who thought our website easy to find online

<sup>\*</sup>The figures shown have been calculated based on responses received in Summer 2020

Fig 2. 98% though that our website was easy to navigate around and information easy to access