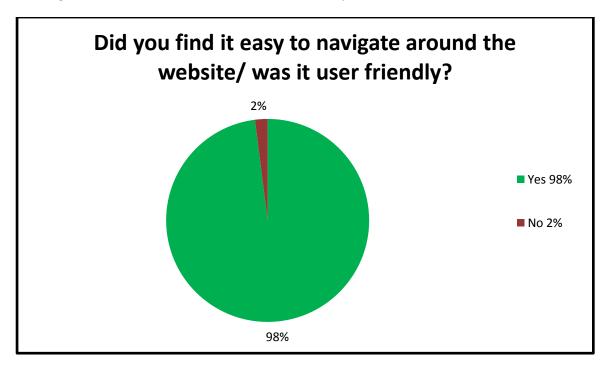

Fig 1. 100% positive response from respondents who thought our website easy to find online

<sup>\*</sup>The figures shown have been calculated based on responses received in Summer 2020

Fig 2. 98% though that our website was easy to navigate around and information easy to access

<sup>\*</sup>The figures shown have been calculated based on responses received in Summer 2020

Fig 3. A higher than expected result of 82% of patients prefers to submit online forms without the need to come into the surgery