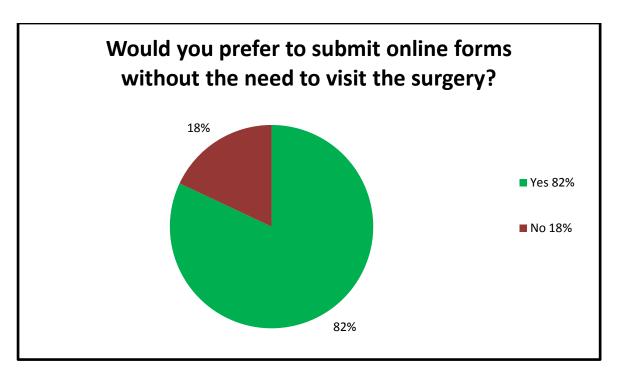

<sup>\*</sup>The figures shown have been calculated based on responses received in Summer 2020

Fig 3. A higher than expected result of 82% of patients prefers to submit online forms without the need to come into the surgery